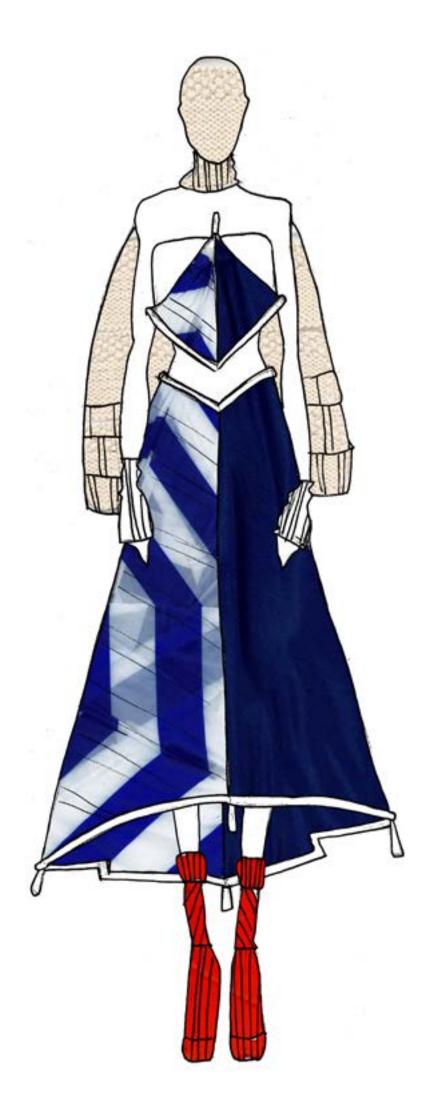

sketctches and fabric tests

## **PARASULI FW 25**

The PARASULI FW 25 collection tells the designer's research project with greater awareness. PARASULI is an upcycling project of outerwear recycled from discarded beach umbrellas that focuses on the reuse of local Sicilian umbrellas, recovered and transformed through tailoring techniques under the name of CANICATTIVA. It is the result of research into archival fabrics recovered from the old family craft business, discarded umbrellas, and even fabrics recovered from furniture stock that still bear their serial numbers. It is time to experiment with outerwear, which continues to be the spokesperson for experiences of recycling beach umbrellas "found" at the end of the summer. PARASULI FW 25 is a nostalgic collection narrated through photos of various objects, a mix of summer and winter elements. There is certainly no lack of interweaving with virgin wool, a reference to knitting. The PARASULI are padded: the umbrellas will have a snug fit and will transform into guilted outerwear covered with scraps from the same process. The initial question is: what lies behind the tailoring of a unique piece? It is time to show what lies behind the creation of a unique and custom-made piece. In this collection, the umbrellas will lend themselves to the design of maxi skirts and bustiers, as well as sporty outfits. Finally, the look will also be completed with vests and bombers. The collection proposed is ready for climate changes, with accessories like detachable hoods, virgin wool balaclavas, knitted twin sets, and maxi padded coats. They are designed not to belong to any gender category. text by Cristina Falsone