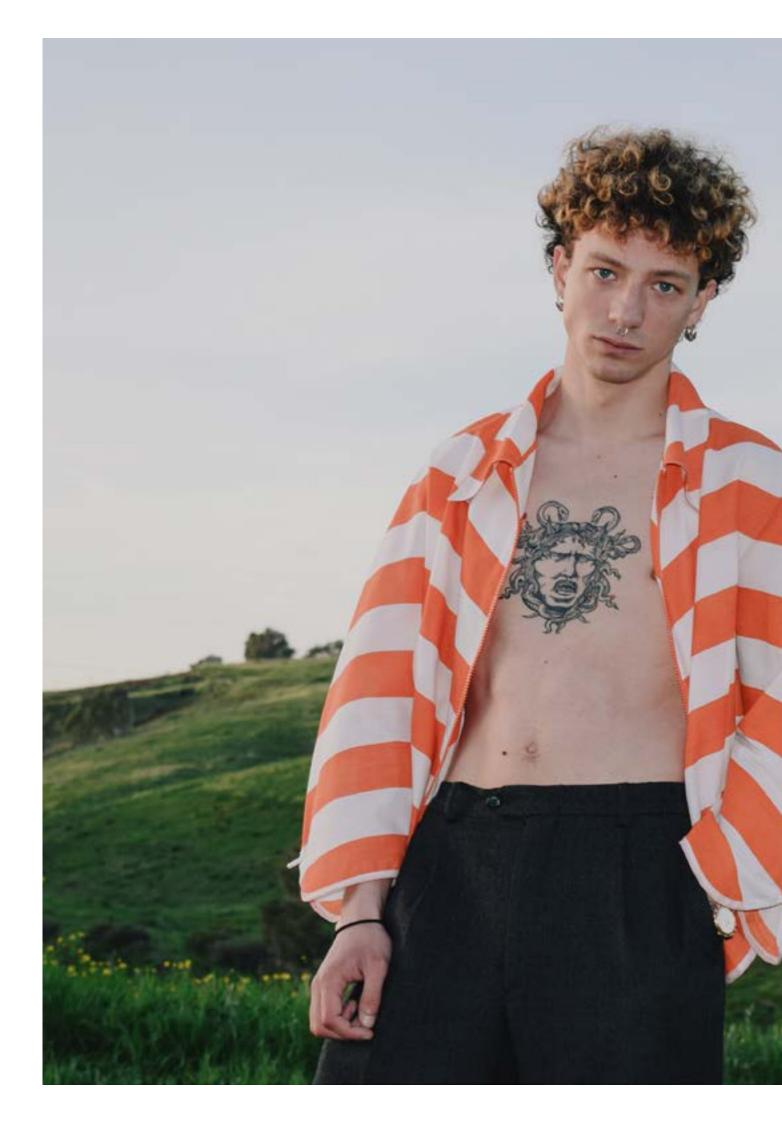

## **PARASULI FW 25**

The PARASULI FW 25 collection tells the designer's research project with greater awareness. PARASULI is an upcycling project of outerwear recycled from discarded beach umbrellas that focuses on the reuse of local Sicilian umbrellas, recovered and transformed through tailoring techniques under the name of CANICATTIVA. It is the result of research into archival fabrics recovered from the old family craft business, discarded umbrellas, and even fabrics recovered from furniture stock that still bear their serial numbers. It is time to experiment with outerwear, which continues to be the spokesperson for experiences of recycling beach umbrellas "found" at the end of the summer. PARASULI FW 25 is a nostalgic collection narrated through photos of various objects, a mix of summer and winter elements. There is certainly no lack of interweaving with virgin wool, a reference to knitting. The PARASULI are padded: the umbrellas will have a snug fit and will transform into guilted outerwear covered with scraps from the same process. The initial question is: what lies behind the tailoring of a unique piece? It is time to show what lies behind the creation of a unique and custom-made piece. In this collection, the umbrellas will lend themselves to the design of maxi skirts and bustiers, as well as sporty outfits. Finally, the look will also be completed with vests and bombers. The collection proposed is ready for climate changes, with accessories like detachable hoods, virgin wool balaclavas, knitted twin sets, and maxi padded coats. They are designed not to belong to any gender category. text by Cristina Falsone