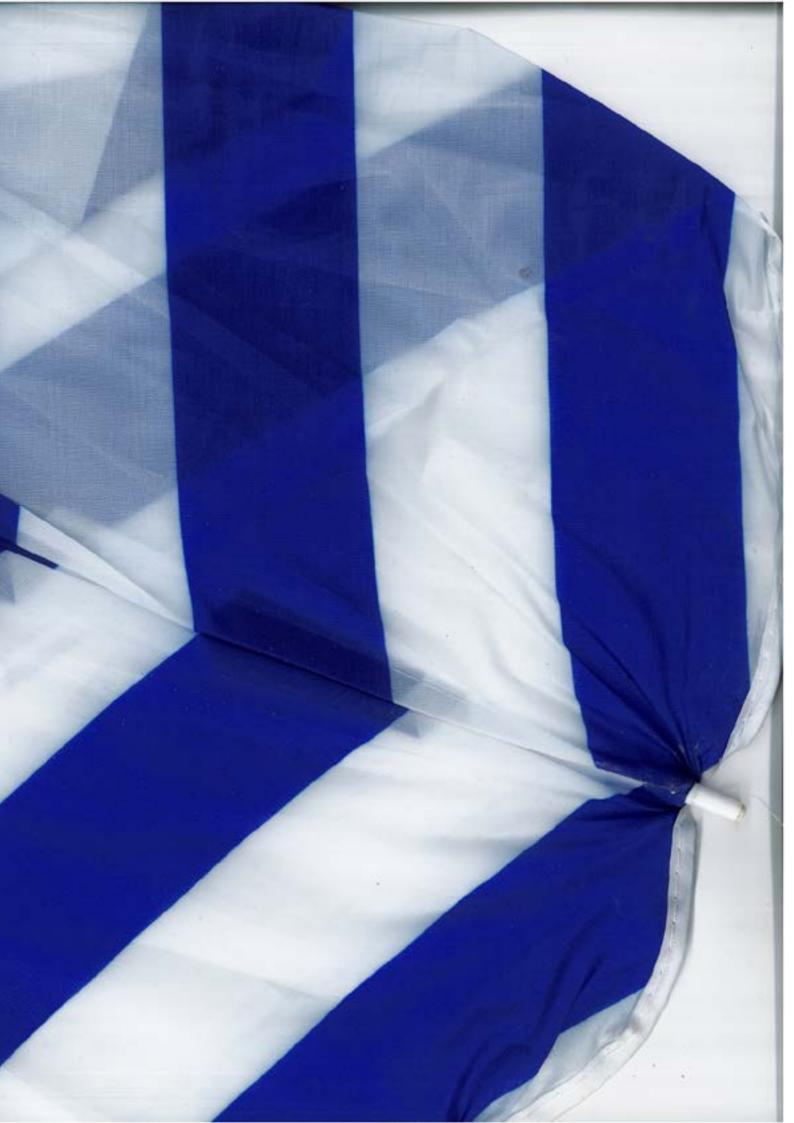

## **PARASULI FW 25**

The PARASULI FW 25 collection tells the designer's research project with greater awareness. PARASULI is an upcycling project of outerwear recycled from discarded beach umbrellas that focuses on the reuse of local Sicilian umbrellas, recovered and transformed through tailoring techniques under the name of CANICATTIVA. It is the result of research into archival fabrics recovered from the old family craft business, discarded umbrellas, and even fabrics recovered from furniture stock that still bear their serial numbers. It is time to experiment with outerwear, which continues to be the spokesperson for experiences of recycling beach umbrellas "found" at the end of the summer. PARASULI FW 25 is a nostalgic collection narrated through photos of various objects, a mix of summer and winter elements. There is certainly no lack of interweaving with virgin wool, a reference to knitting. The PARASULI are padded: the umbrellas will have a snug fit and will transform into guilted outerwear covered with scraps from the same process. The initial question is: what lies behind the tailoring of a unique piece? It is time to show what lies behind the creation of a unique and custom-made piece. In this collection, the umbrellas will lend themselves to the design of maxi skirts and bustiers, as well as sporty outfits. Finally, the look will also be completed with vests and bombers. The collection proposed is ready for climate changes, with accessories like detachable hoods, virgin wool balaclavas, knitted twin sets, and maxi padded coats. They are designed not to belong to any gender category. text by Cristina Falsone