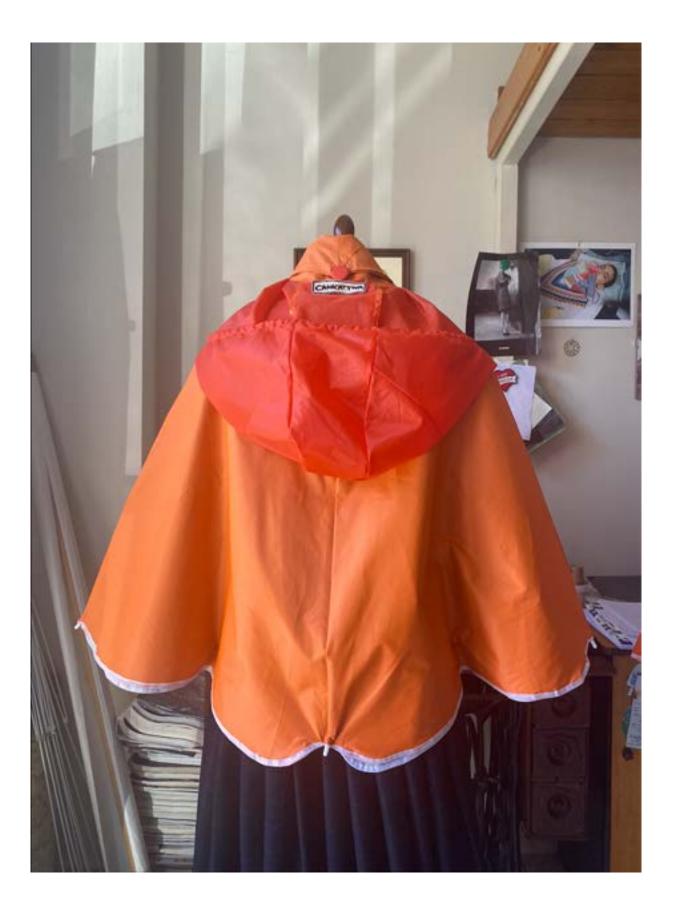

## **PARASULI FW 25**

The PARASULI FW 25 collection tells the designer's research project with greater awareness. PARASULI is an upcycling project of outerwear recycled from discarded beach umbrellas that focuses on the reuse of local Sicilian umbrellas, recovered and transformed through tailoring techniques under the name of CANICATTIVA. It is the result of research into archival fabrics recovered from the old family craft business, discarded umbrellas, and even fabrics recovered from furniture stock that still bear their serial numbers. It is time to experiment with outerwear, which continues to be the spokesperson for experiences of recycling beach umbrellas "found" at the end of the summer. PARASULI FW 25 is a nostalgic collection narrated through photos of various objects, a mix of summer and winter elements. There is certainly no lack of interweaving with virgin wool, a reference to knitting. The PARASULI are padded: the umbrellas will have a snug fit and will transform into guilted outerwear covered with scraps from the same process. The initial question is: what lies behind the tailoring of a unique piece? It is time to show what lies behind the creation of a unique and custom-made piece. In this collection, the umbrellas will lend themselves to the design of maxi skirts and bustiers, as well as sporty outfits. Finally, the look will also be completed with vests and bombers. The collection proposed is ready for climate changes, with accessories like detachable hoods, virgin wool balaclavas, knitted twin sets, and maxi padded coats. They are designed not to belong to any gender category. text by Cristina Falsone