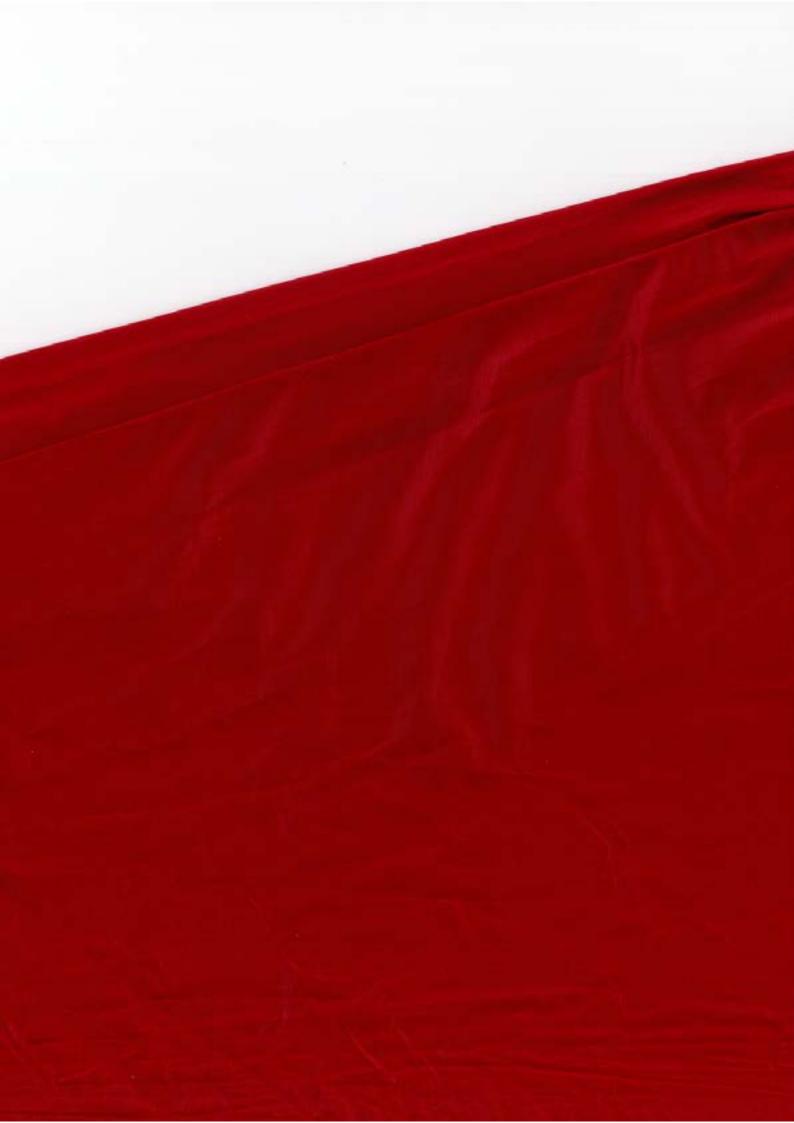

## **PARASULI FW 25**

The PARASULI FW 25 collection tells the designer's research project with greater awareness. PARASULI is an upcycling project of outerwear recycled from discarded beach umbrellas that focuses on the reuse of local Sicilian umbrellas, recovered and transformed through tailoring techniques under the name of CANICATTIVA. It is the result of research into archival fabrics recovered from the old family craft business, discarded umbrellas, and even fabrics recovered from furniture stock that still bear their serial numbers. It is time to experiment with outerwear, which continues to be the spokesperson for experiences of recycling beach umbrellas "found" at the end of the summer. PARASULI FW 25 is a nostalgic collection narrated through photos of various objects, a mix of summer and winter elements. There is certainly no lack of interweaving with virgin wool, a reference to knitting. The PARASULI are padded: the umbrellas will have a snug fit and will transform into guilted outerwear covered with scraps from the same process. The initial question is: what lies behind the tailoring of a unique piece? It is time to show what lies behind the creation of a unique and custom-made piece. In this collection, the umbrellas will lend themselves to the design of maxi skirts and bustiers, as well as sporty outfits. Finally, the look will also be completed with vests and bombers. The collection proposed is ready for climate changes, with accessories like detachable hoods, virgin wool balaclavas, knitted twin sets, and maxi padded coats. They are designed not to belong to any gender category. text by Cristina Falsone