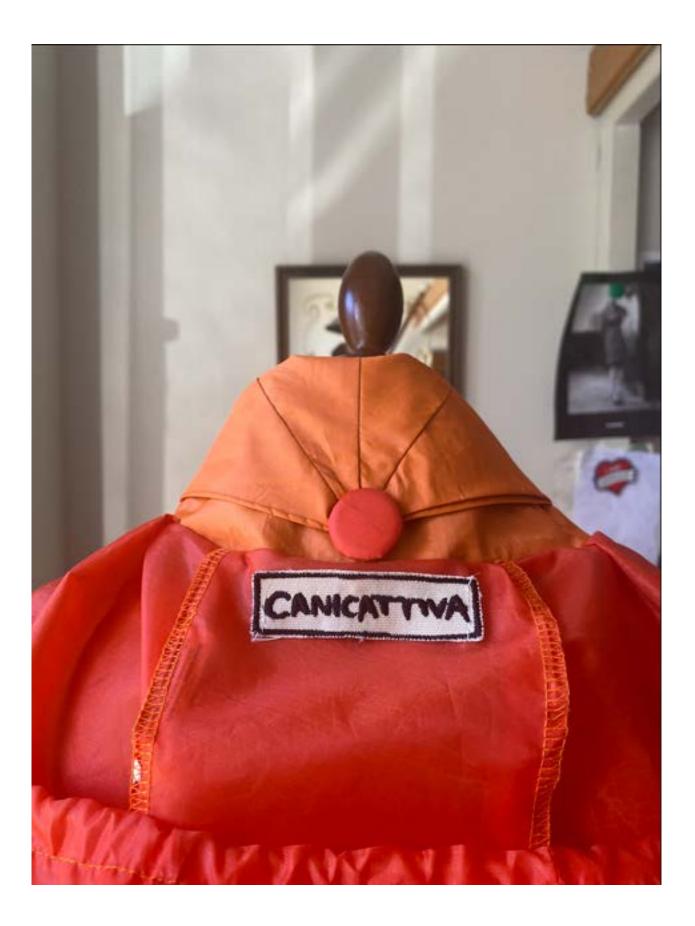

## **PARASULI FW 25**

The PARASULI FW 25 collection tells the designer's research project with greater awareness. PARASULI is an upcycling project of outerwear recycled from discarded beach umbrellas that focuses on the reuse of local Sicilian umbrellas, recovered and transformed through tailoring techniques under the name of CANICATTIVA. It is the result of research into archival fabrics recovered from the old family craft business, discarded umbrellas, and even fabrics recovered from furniture stock that still bear their serial numbers. It is time to experiment with outerwear, which continues to be the spokesperson for experiences of recycling beach umbrellas "found" at the end of the summer. PARASULI FW 25 is a nostalgic collection narrated through photos of various objects, a mix of summer and winter elements. There is certainly no lack of interweaving with virgin wool, a reference to knitting. The PARASULI are padded: the umbrellas will have a snug fit and will transform into guilted outerwear covered with scraps from the same process. The initial question is: what lies behind the tailoring of a unique piece? It is time to show what lies behind the creation of a unique and custom-made piece. In this collection, the umbrellas will lend themselves to the design of maxi skirts and bustiers, as well as sporty outfits. Finally, the look will also be completed with vests and bombers. The collection proposed is ready for climate changes, with accessories like detachable hoods, virgin wool balaclavas, knitted twin sets, and maxi padded coats. They are designed not to belong to any gender category. text by Cristina Falsone