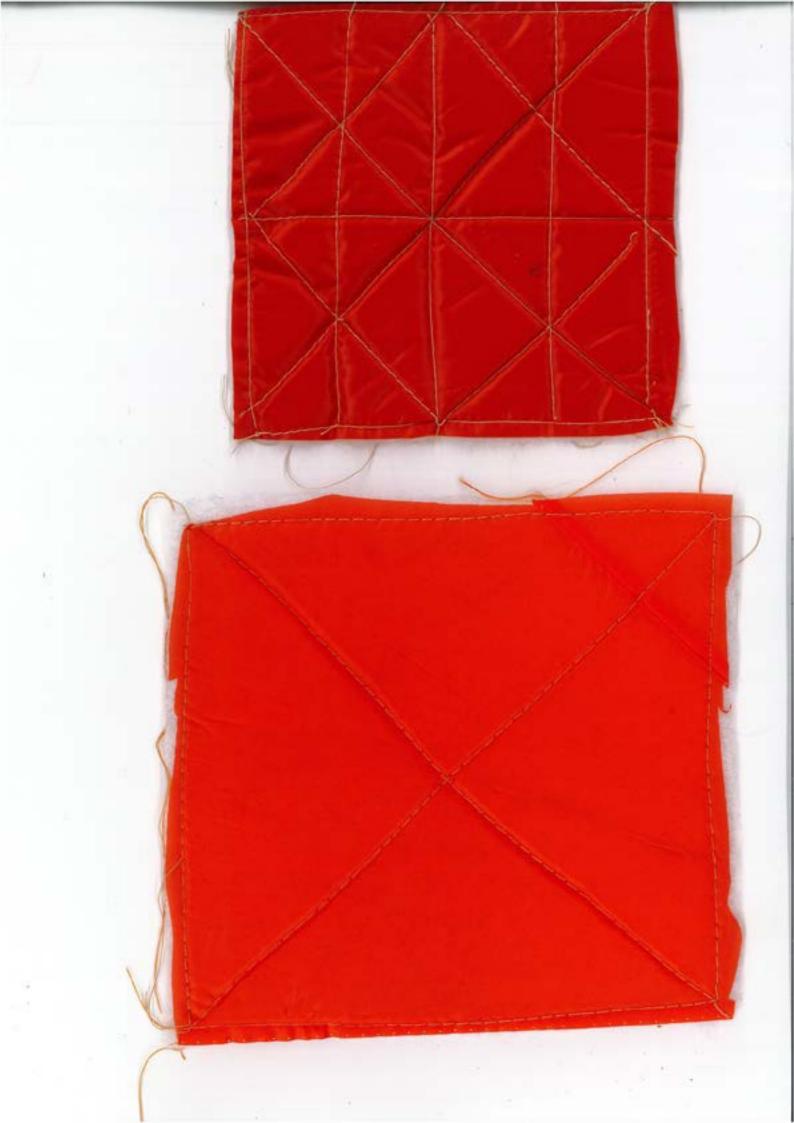

sketctches and fabric tests

## **PARASULI FW 25**

The PARASULI FW 25 collection tells the designer's research project with greater awareness. PARASULI is an upcycling project of outerwear recycled from discarded beach umbrellas that focuses on the reuse of local Sicilian umbrellas, recovered and transformed through tailoring techniques under the name of CANICATTIVA. It is the result of research into archival fabrics recovered from the old family craft business, discarded umbrellas, and even fabrics recovered from furniture stock that still bear their serial numbers. It is time to experiment with outerwear, which continues to be the spokesperson for experiences of recycling beach umbrellas "found" at the end of the summer. PARASULI FW 25 is a nostalgic collection narrated through photos of various objects, a mix of summer and winter elements. There is certainly no lack of interweaving with virgin wool, a reference to knitting. The PARASULI are padded: the umbrellas will have a snug fit and will transform into guilted outerwear covered with scraps from the same process. The initial question is: what lies behind the tailoring of a unique piece? It is time to show what lies behind the creation of a unique and custom-made piece. In this collection, the umbrellas will lend themselves to the design of maxi skirts and bustiers, as well as sporty outfits. Finally, the look will also be completed with vests and bombers. The collection proposed is ready for climate changes, with accessories like detachable hoods, virgin wool balaclavas, knitted twin sets, and maxi padded coats. They are designed not to belong to any gender category. text by Cristina Falsone