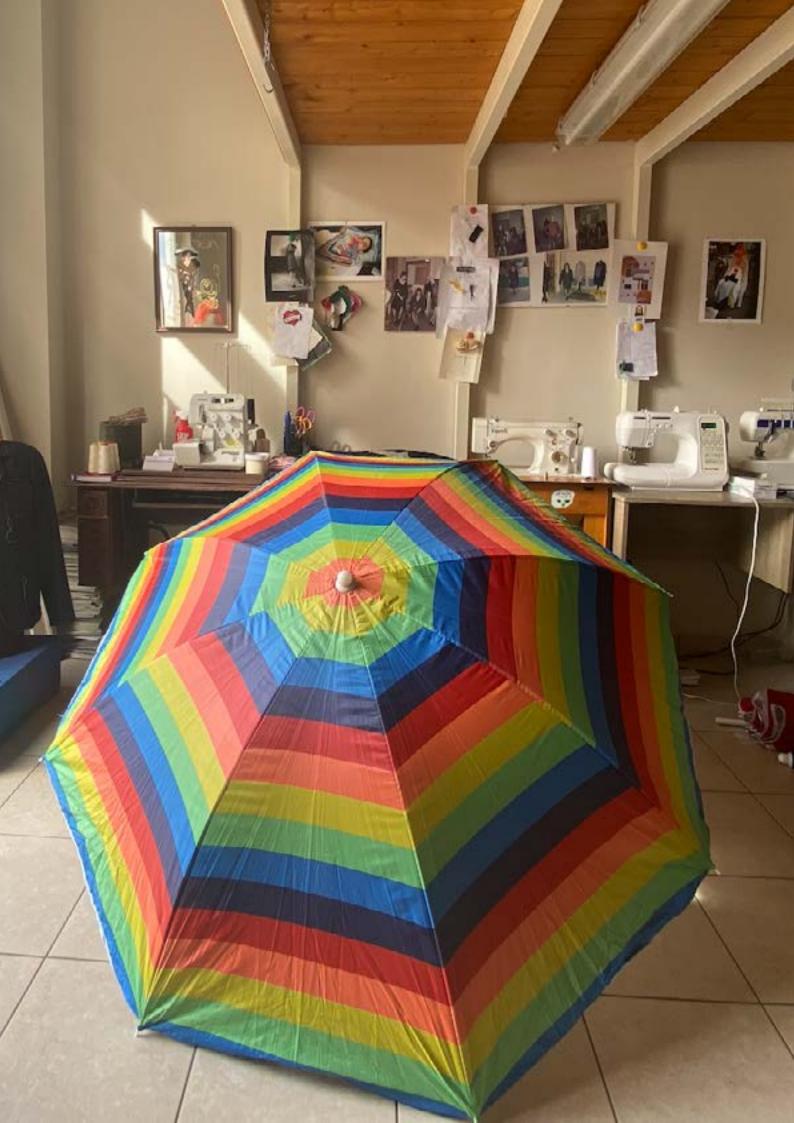

## **PARASULI FW 25**

The PARASULI FW 25 collection tells the designer's research project with greater awareness. PARASULI is an upcycling project of outerwear recycled from discarded beach umbrellas that focuses on the reuse of local Sicilian umbrellas, recovered and transformed through tailoring techniques under the name of CANICATTIVA. It is the result of research into archival fabrics recovered from the old family craft business, discarded umbrellas, and even fabrics recovered from furniture stock that still bear their serial numbers. It is time to experiment with outerwear, which continues to be the spokesperson for experiences of recycling beach umbrellas "found" at the end of the summer. PARASULI FW 25 is a nostalgic collection narrated through photos of various objects, a mix of summer and winter elements. There is certainly no lack of interweaving with virgin wool, a reference to knitting. The PARASULI are padded: the umbrellas will have a snug fit and will transform into guilted outerwear covered with scraps from the same process. The initial question is: what lies behind the tailoring of a unique piece? It is time to show what lies behind the creation of a unique and custom-made piece. In this collection, the umbrellas will lend themselves to the design of maxi skirts and bustiers, as well as sporty outfits. Finally, the look will also be completed with vests and bombers. The collection proposed is ready for climate changes, with accessories like detachable hoods, virgin wool balaclavas, knitted twin sets, and maxi padded coats. They are designed not to belong to any gender category. text by Cristina Falsone