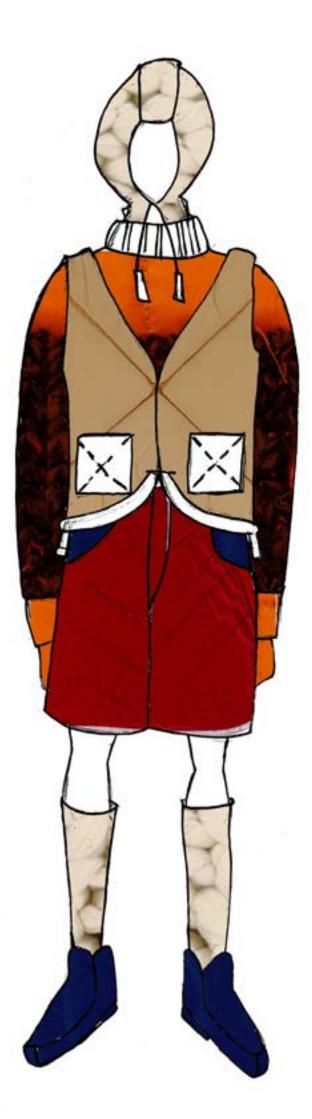

sketctches and fabric tests

## **PARASULI FW 25**

The PARASULI FW 25 collection tells the designer's research project with greater awareness. PARASULI is an upcycling project of outerwear recycled from discarded beach umbrellas that focuses on the reuse of local Sicilian umbrellas, recovered and transformed through tailoring techniques under the name of CANICATTIVA. It is the result of research into archival fabrics recovered from the old family craft business, discarded umbrellas, and even fabrics recovered from furniture stock that still bear their serial numbers. It is time to experiment with outerwear, which continues to be the spokesperson for experiences of recycling beach umbrellas "found" at the end of the summer. PARASULI FW 25 is a nostalgic collection narrated through photos of various objects, a mix of summer and winter elements. There is certainly no lack of interweaving with virgin wool, a reference to knitting. The PARASULI are padded: the umbrellas will have a snug fit and will transform into guilted outerwear covered with scraps from the same process. The initial question is: what lies behind the tailoring of a unique piece? It is time to show what lies behind the creation of a unique and custom-made piece. In this collection, the umbrellas will lend themselves to the design of maxi skirts and bustiers, as well as sporty outfits. Finally, the look will also be completed with vests and bombers. The collection proposed is ready for climate changes, with accessories like detachable hoods, virgin wool balaclavas, knitted twin sets, and maxi padded coats. They are designed not to belong to any gender category. text by Cristina Falsone