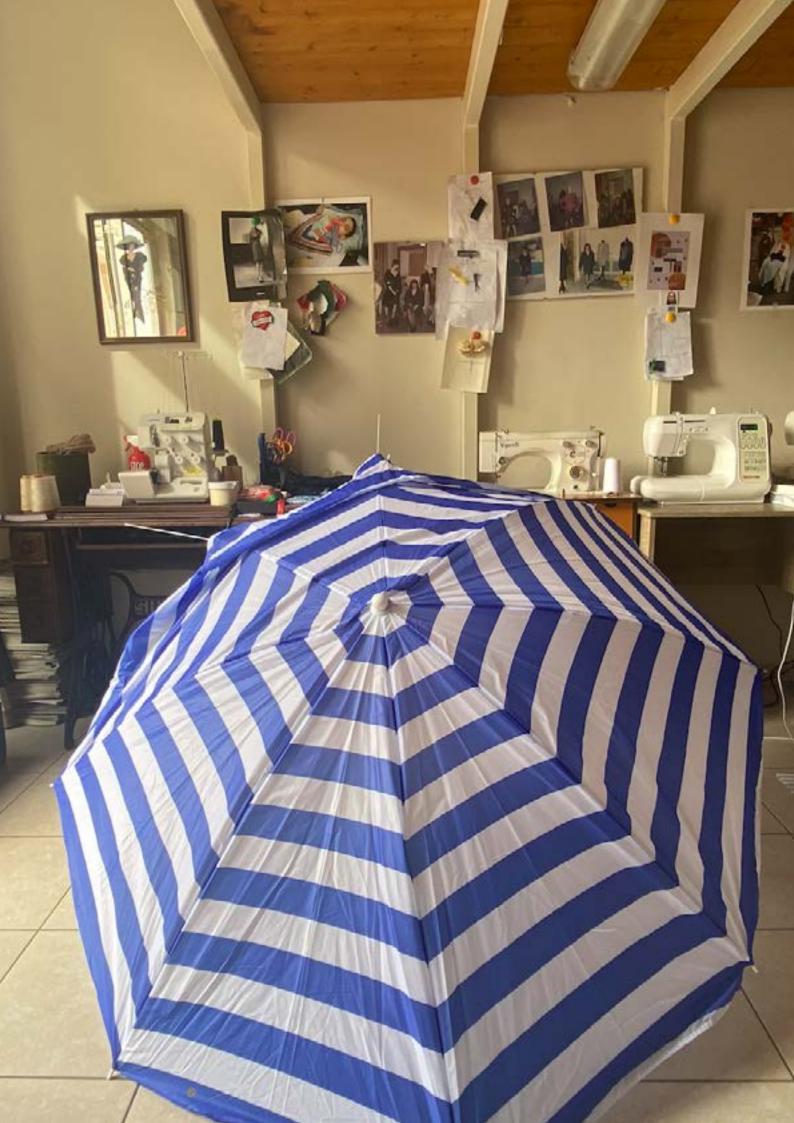

## **PARASULI FW 25**

The PARASULI FW 25 collection tells the designer's research project with greater awareness. PARASULI is an upcycling project of outerwear recycled from discarded beach umbrellas that focuses on the reuse of local Sicilian umbrellas, recovered and transformed through tailoring techniques under the name of CANICATTIVA. It is the result of research into archival fabrics recovered from the old family craft business, discarded umbrellas, and even fabrics recovered from furniture stock that still bear their serial numbers. It is time to experiment with outerwear, which continues to be the spokesperson for experiences of recycling beach umbrellas "found" at the end of the summer. PARASULI FW 25 is a nostalgic collection narrated through photos of various objects, a mix of summer and winter elements. There is certainly no lack of interweaving with virgin wool, a reference to knitting. The PARASULI are padded: the umbrellas will have a snug fit and will transform into guilted outerwear covered with scraps from the same process. The initial question is: what lies behind the tailoring of a unique piece? It is time to show what lies behind the creation of a unique and custom-made piece. In this collection, the umbrellas will lend themselves to the design of maxi skirts and bustiers, as well as sporty outfits. Finally, the look will also be completed with vests and bombers. The collection proposed is ready for climate changes, with accessories like detachable hoods, virgin wool balaclavas, knitted twin sets, and maxi padded coats. They are designed not to belong to any gender category. text by Cristina Falsone