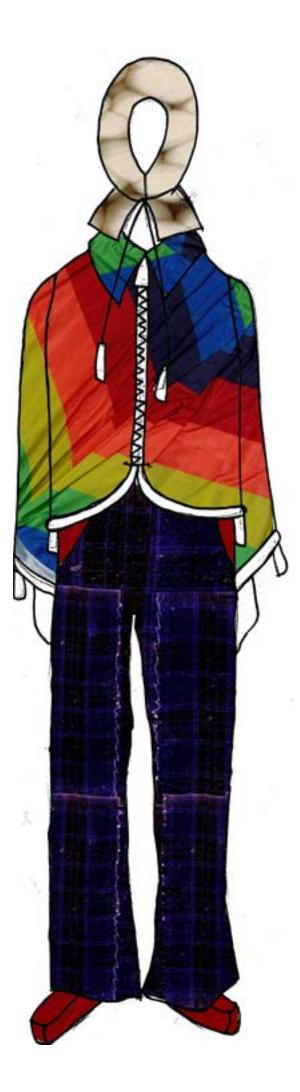

## **PARASULI FW 25**

The PARASULI FW 25 collection tells the designer's research project with greater awareness. PARASULI is an upcycling project of outerwear recycled from discarded beach umbrellas that focuses on the reuse of local Sicilian umbrellas, recovered and transformed through tailoring techniques under the name of CANICATTIVA. It is the result of research into archival fabrics recovered from the old family craft business, discarded umbrellas, and even fabrics recovered from furniture stock that still bear their serial numbers. It is time to experiment with outerwear, which continues to be the spokesperson for experiences of recycling beach umbrellas "found" at the end of the summer. PARASULI FW 25 is a nostalgic collection narrated through photos of various objects, a mix of summer and winter elements. There is certainly no lack of interweaving with virgin wool, a reference to knitting. The PARASULI are padded: the umbrellas will have a snug fit and will transform into guilted outerwear covered with scraps from the same process. The initial question is: what lies behind the tailoring of a unique piece? It is time to show what lies behind the creation of a unique and custom-made piece. In this collection, the umbrellas will lend themselves to the design of maxi skirts and bustiers, as well as sporty outfits. Finally, the look will also be completed with vests and bombers. The collection proposed is ready for climate changes, with accessories like detachable hoods, virgin wool balaclavas, knitted twin sets, and maxi padded coats. They are designed not to belong to any gender category. text by Cristina Falsone