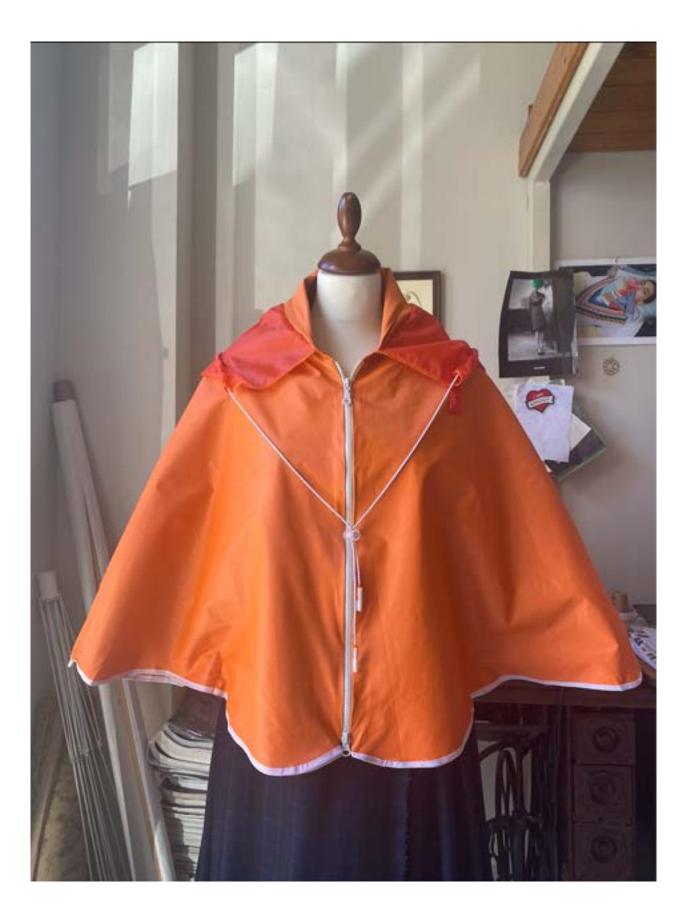

## **PARASULI FW 25**

The PARASULI FW 25 collection tells the designer's research project with greater awareness. PARASULI is an upcycling project of outerwear recycled from discarded beach umbrellas that focuses on the reuse of local Sicilian umbrellas, recovered and transformed through tailoring techniques under the name of CANICATTIVA. It is the result of research into archival fabrics recovered from the old family craft business, discarded umbrellas, and even fabrics recovered from furniture stock that still bear their serial numbers. It is time to experiment with outerwear, which continues to be the spokesperson for experiences of recycling beach umbrellas "found" at the end of the summer. PARASULI FW 25 is a nostalgic collection narrated through photos of various objects, a mix of summer and winter elements. There is certainly no lack of interweaving with virgin wool, a reference to knitting. The PARASULI are padded: the umbrellas will have a snug fit and will transform into guilted outerwear covered with scraps from the same process. The initial question is: what lies behind the tailoring of a unique piece? It is time to show what lies behind the creation of a unique and custom-made piece. In this collection, the umbrellas will lend themselves to the design of maxi skirts and bustiers, as well as sporty outfits. Finally, the look will also be completed with vests and bombers. The collection proposed is ready for climate changes, with accessories like detachable hoods, virgin wool balaclavas, knitted twin sets, and maxi padded coats. They are designed not to belong to any gender category. text by Cristina Falsone