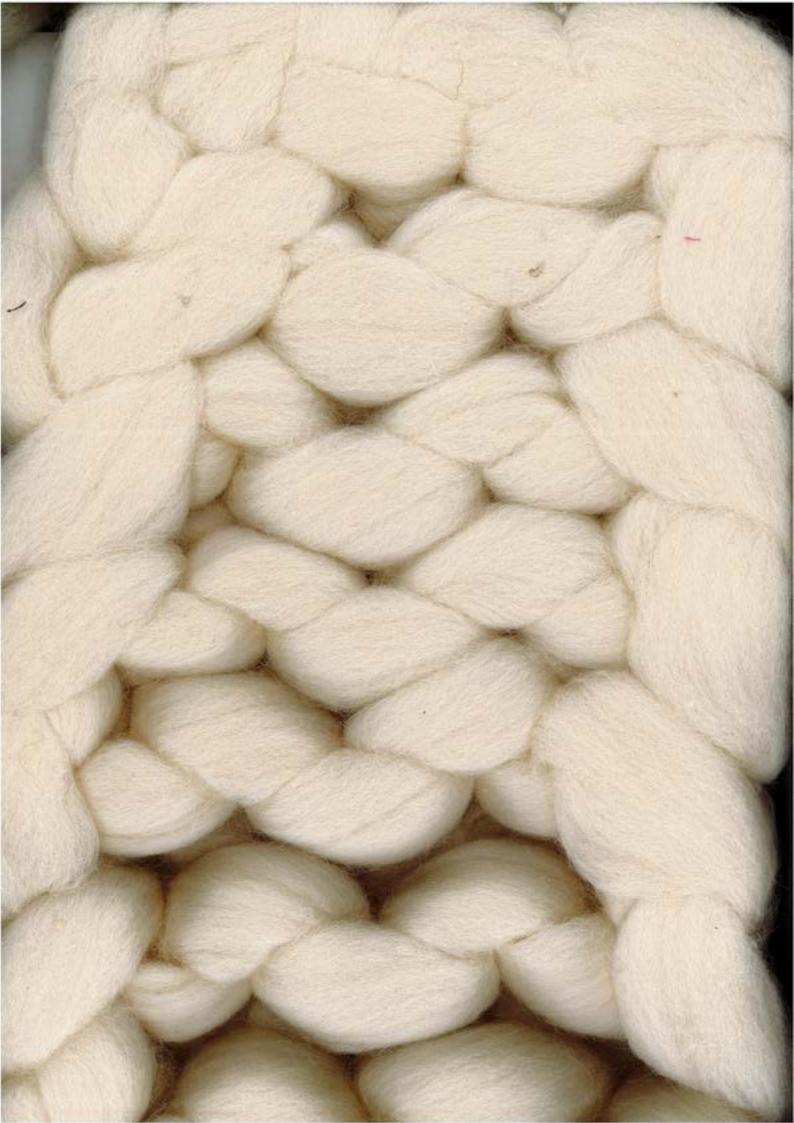

## **PARASULI FW 25**

The PARASULI FW 25 collection tells the designer's research project with greater awareness. PARASULI is an upcycling project of outerwear recycled from discarded beach umbrellas that focuses on the reuse of local Sicilian umbrellas, recovered and transformed through tailoring techniques under the name of CANICATTIVA. It is the result of research into archival fabrics recovered from the old family craft business, discarded umbrellas, and even fabrics recovered from furniture stock that still bear their serial numbers. It is time to experiment with outerwear, which continues to be the spokesperson for experiences of recycling beach umbrellas "found" at the end of the summer. PARASULI FW 25 is a nostalgic collection narrated through photos of various objects, a mix of summer and winter elements. There is certainly no lack of interweaving with virgin wool, a reference to knitting. The PARASULI are padded: the umbrellas will have a snug fit and will transform into guilted outerwear covered with scraps from the same process. The initial question is: what lies behind the tailoring of a unique piece? It is time to show what lies behind the creation of a unique and custom-made piece. In this collection, the umbrellas will lend themselves to the design of maxi skirts and bustiers, as well as sporty outfits. Finally, the look will also be completed with vests and bombers. The collection proposed is ready for climate changes, with accessories like detachable hoods, virgin wool balaclavas, knitted twin sets, and maxi padded coats. They are designed not to belong to any gender category. text by Cristina Falsone