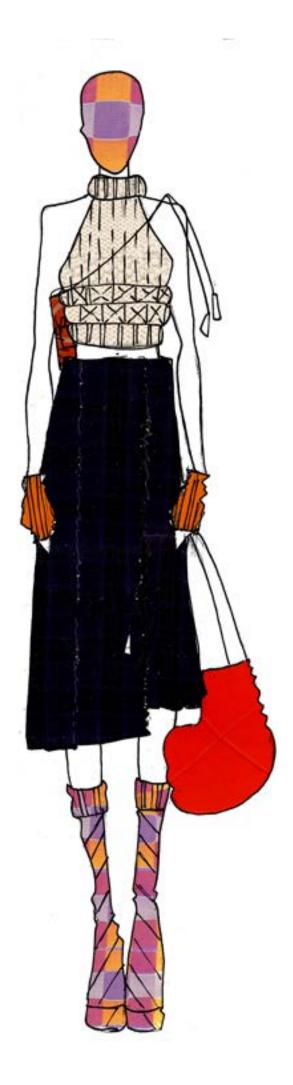

sketctches and fabric tests

## **PARASULI FW 25**

The PARASULI FW 25 collection tells the designer's research project with greater awareness. PARASULI is an upcycling project of outerwear recycled from discarded beach umbrellas that focuses on the reuse of local Sicilian umbrellas, recovered and transformed through tailoring techniques under the name of CANICATTIVA. It is the result of research into archival fabrics recovered from the old family craft business, discarded umbrellas, and even fabrics recovered from furniture stock that still bear their serial numbers. It is time to experiment with outerwear, which continues to be the spokesperson for experiences of recycling beach umbrellas "found" at the end of the summer. PARASULI FW 25 is a nostalgic collection narrated through photos of various objects, a mix of summer and winter elements. There is certainly no lack of interweaving with virgin wool, a reference to knitting. The PARASULI are padded: the umbrellas will have a snug fit and will transform into guilted outerwear covered with scraps from the same process. The initial question is: what lies behind the tailoring of a unique piece? It is time to show what lies behind the creation of a unique and custom-made piece. In this collection, the umbrellas will lend themselves to the design of maxi skirts and bustiers, as well as sporty outfits. Finally, the look will also be completed with vests and bombers. The collection proposed is ready for climate changes, with accessories like detachable hoods, virgin wool balaclavas, knitted twin sets, and maxi padded coats. They are designed not to belong to any gender category. text by Cristina Falsone