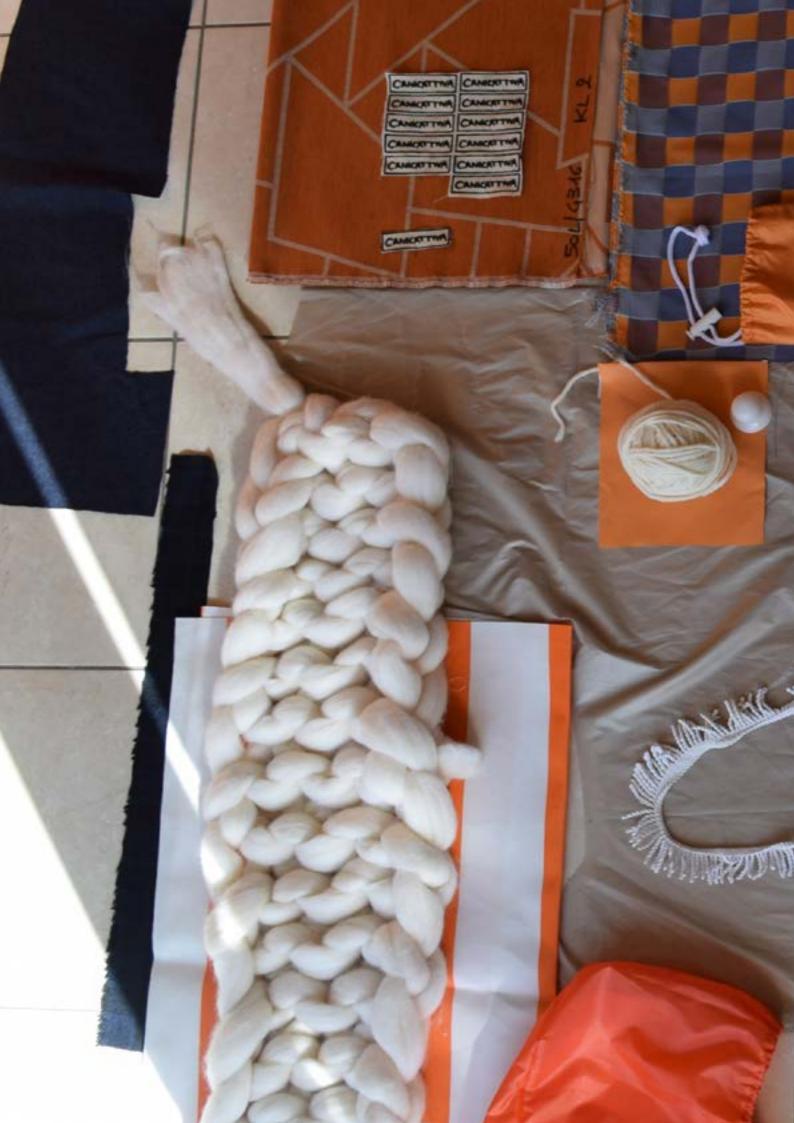

sketctches and fabric tests

## **PARASULI FW 25**

The PARASULI FW 25 collection tells the designer's research project with greater awareness. PARASULI is an upcycling project of outerwear recycled from discarded beach umbrellas that focuses on the reuse of local Sicilian umbrellas, recovered and transformed through tailoring techniques under the name of CANICATTIVA. It is the result of research into archival fabrics recovered from the old family craft business, discarded umbrellas, and even fabrics recovered from furniture stock that still bear their serial numbers. It is time to experiment with outerwear, which continues to be the spokesperson for experiences of recycling beach umbrellas "found" at the end of the summer. PARASULI FW 25 is a nostalgic collection narrated through photos of various objects, a mix of summer and winter elements. There is certainly no lack of interweaving with virgin wool, a reference to knitting. The PARASULI are padded: the umbrellas will have a snug fit and will transform into guilted outerwear covered with scraps from the same process. The initial question is: what lies behind the tailoring of a unique piece? It is time to show what lies behind the creation of a unique and custom-made piece. In this collection, the umbrellas will lend themselves to the design of maxi skirts and bustiers, as well as sporty outfits. Finally, the look will also be completed with vests and bombers. The collection proposed is ready for climate changes, with accessories like detachable hoods, virgin wool balaclavas, knitted twin sets, and maxi padded coats. They are designed not to belong to any gender category. text by Cristina Falsone