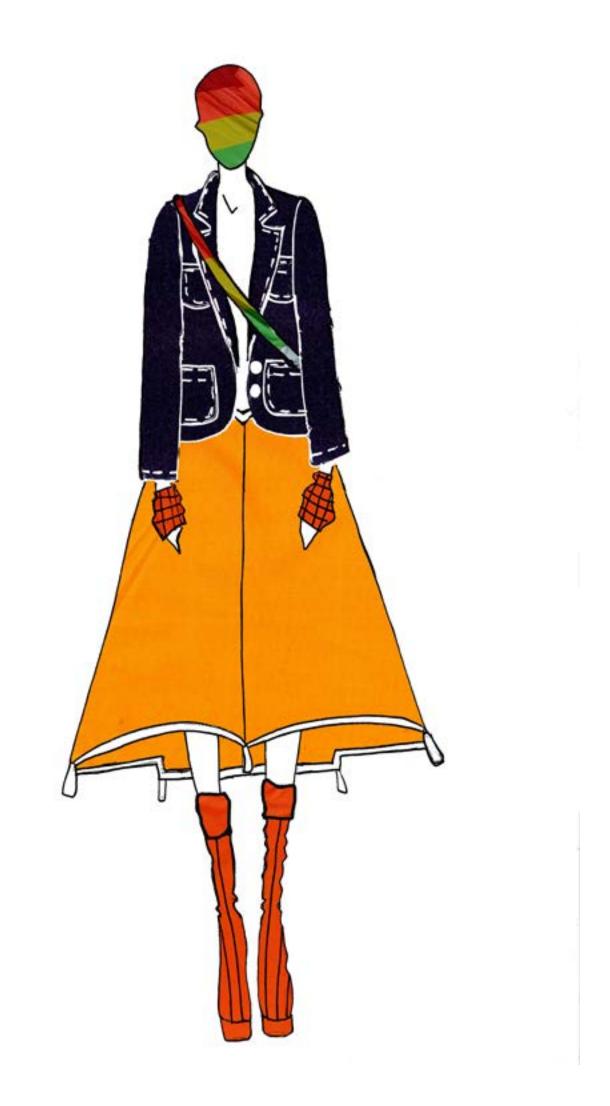

sketctches and fabric tests

## **PARASULI FW 25**

The PARASULI FW 25 collection tells the designer's research project with greater awareness. PARASULI is an upcycling project of outerwear recycled from discarded beach umbrellas that focuses on the reuse of local Sicilian umbrellas, recovered and transformed through tailoring techniques under the name of CANICATTIVA. It is the result of research into archival fabrics recovered from the old family craft business, discarded umbrellas, and even fabrics recovered from furniture stock that still bear their serial numbers. It is time to experiment with outerwear, which continues to be the spokesperson for experiences of recycling beach umbrellas "found" at the end of the summer. PARASULI FW 25 is a nostalgic collection narrated through photos of various objects, a mix of summer and winter elements. There is certainly no lack of interweaving with virgin wool, a reference to knitting. The PARASULI are padded: the umbrellas will have a snug fit and will transform into guilted outerwear covered with scraps from the same process. The initial question is: what lies behind the tailoring of a unique piece? It is time to show what lies behind the creation of a unique and custom-made piece. In this collection, the umbrellas will lend themselves to the design of maxi skirts and bustiers, as well as sporty outfits. Finally, the look will also be completed with vests and bombers. The collection proposed is ready for climate changes, with accessories like detachable hoods, virgin wool balaclavas, knitted twin sets, and maxi padded coats. They are designed not to belong to any gender category. text by Cristina Falsone