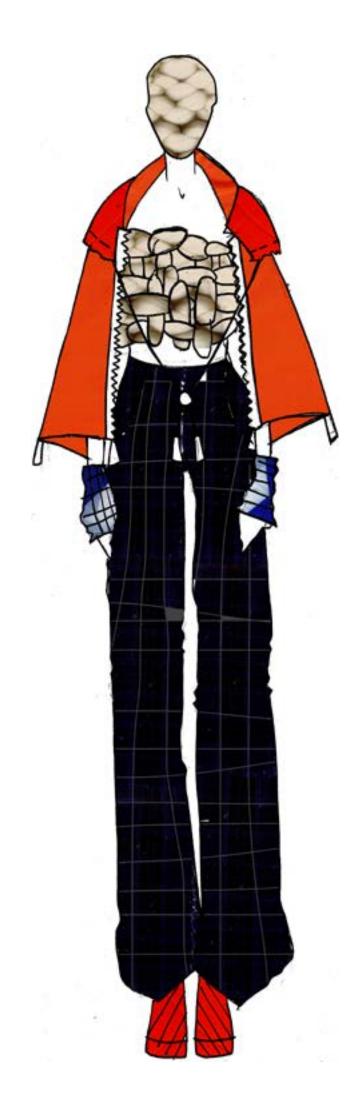

## **PARASULI FW 25**

The PARASULI FW 25 collection tells the designer's research project with greater awareness. PARASULI is an upcycling project of outerwear recycled from discarded beach umbrellas that focuses on the reuse of local Sicilian umbrellas, recovered and transformed through tailoring techniques under the name of CANICATTIVA. It is the result of research into archival fabrics recovered from the old family craft business, discarded umbrellas, and even fabrics recovered from furniture stock that still bear their serial numbers. It is time to experiment with outerwear, which continues to be the spokesperson for experiences of recycling beach umbrellas "found" at the end of the summer. PARASULI FW 25 is a nostalgic collection narrated through photos of various objects, a mix of summer and winter elements. There is certainly no lack of interweaving with virgin wool, a reference to knitting. The PARASULI are padded: the umbrellas will have a snug fit and will transform into guilted outerwear covered with scraps from the same process. The initial question is: what lies behind the tailoring of a unique piece? It is time to show what lies behind the creation of a unique and custom-made piece. In this collection, the umbrellas will lend themselves to the design of maxi skirts and bustiers, as well as sporty outfits. Finally, the look will also be completed with vests and bombers. The collection proposed is ready for climate changes, with accessories like detachable hoods, virgin wool balaclavas, knitted twin sets, and maxi padded coats. They are designed not to belong to any gender category. text by Cristina Falsone