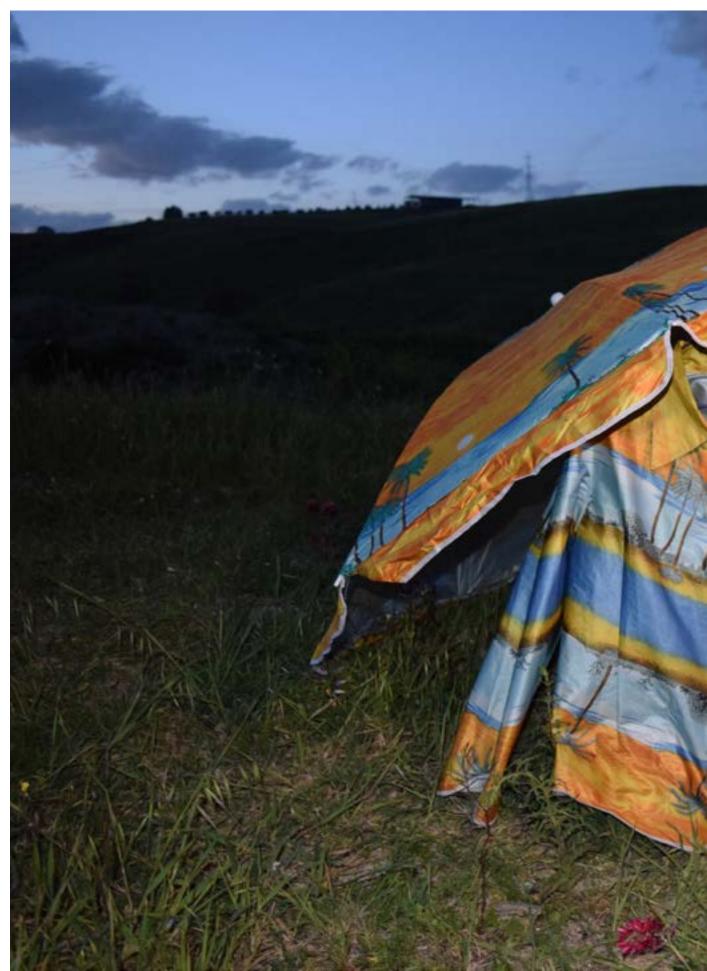

## **PARASULI FW 25**

The PARASULI FW 25 collection tells the designer's research project with greater awareness. PARASULI is an upcycling project of outerwear recycled from discarded beach umbrellas that focuses on the reuse of local Sicilian umbrellas, recovered and transformed through tailoring techniques under the name of CANICATTIVA. It is the result of research into archival fabrics recovered from the old family craft business, discarded umbrellas, and even fabrics recovered from furniture stock that still bear their serial numbers. It is time to experiment with outerwear, which continues to be the spokesperson for experiences of recycling beach umbrellas "found" at the end of the summer. PARASULI FW 25 is a nostalgic collection narrated through photos of various objects, a mix of summer and winter elements. There is certainly no lack of interweaving with virgin wool, a reference to knitting. The PARASULI are padded: the umbrellas will have a snug fit and will transform into guilted outerwear covered with scraps from the same process. The initial question is: what lies behind the tailoring of a unique piece? It is time to show what lies behind the creation of a unique and custom-made piece. In this collection, the umbrellas will lend themselves to the design of maxi skirts and bustiers, as well as sporty outfits. Finally, the look will also be completed with vests and bombers. The collection proposed is ready for climate changes, with accessories like detachable hoods, virgin wool balaclavas, knitted twin sets, and maxi padded coats. They are designed not to belong to any gender category. text by Cristina Falsone