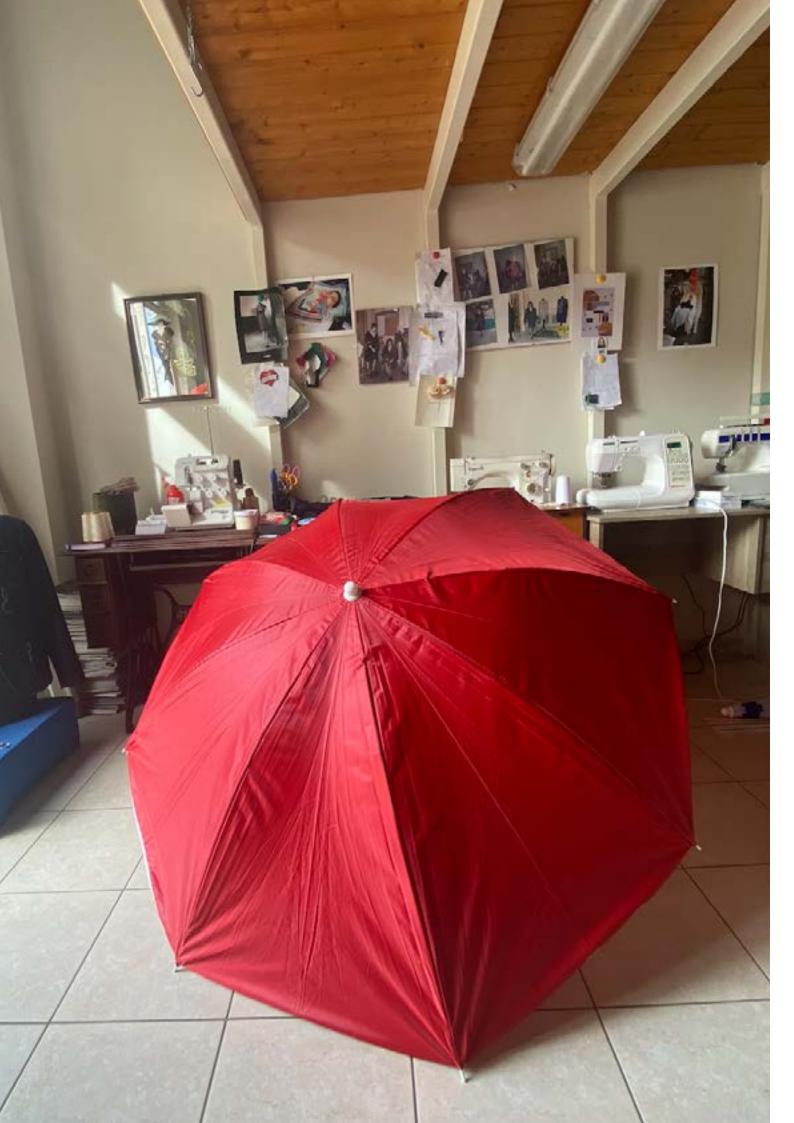

## **PARASULI FW 25**

The PARASULI FW 25 collection tells the designer's research project with greater awareness. PARASULI is an upcycling project of outerwear recycled from discarded beach umbrellas that focuses on the reuse of local Sicilian umbrellas, recovered and transformed through tailoring techniques under the name of CANICATTIVA. It is the result of research into archival fabrics recovered from the old family craft business, discarded umbrellas, and even fabrics recovered from furniture stock that still bear their serial numbers. It is time to experiment with outerwear, which continues to be the spokesperson for experiences of recycling beach umbrellas "found" at the end of the summer. PARASULI FW 25 is a nostalgic collection narrated through photos of various objects, a mix of summer and winter elements. There is certainly no lack of interweaving with virgin wool, a reference to knitting. The PARASULI are padded: the umbrellas will have a snug fit and will transform into guilted outerwear covered with scraps from the same process. The initial question is: what lies behind the tailoring of a unique piece? It is time to show what lies behind the creation of a unique and custom-made piece. In this collection, the umbrellas will lend themselves to the design of maxi skirts and bustiers, as well as sporty outfits. Finally, the look will also be completed with vests and bombers. The collection proposed is ready for climate changes, with accessories like detachable hoods, virgin wool balaclavas, knitted twin sets, and maxi padded coats. They are designed not to belong to any gender category. text by Cristina Falsone