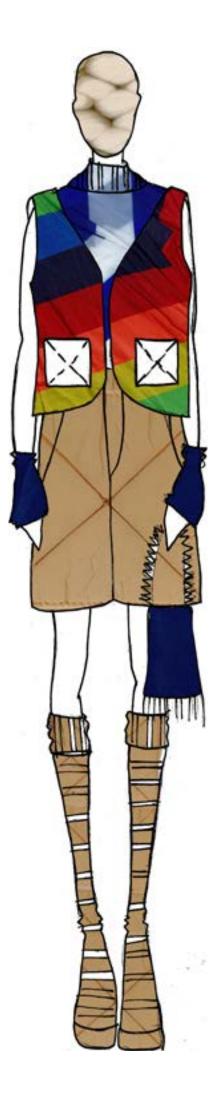

sketctches and fabric tests

## **PARASULI FW 25**

The PARASULI FW 25 collection tells the designer's research project with greater awareness. PARASULI is an upcycling project of outerwear recycled from discarded beach umbrellas that focuses on the reuse of local Sicilian umbrellas, recovered and transformed through tailoring techniques under the name of CANICATTIVA. It is the result of research into archival fabrics recovered from the old family craft business, discarded umbrellas, and even fabrics recovered from furniture stock that still bear their serial numbers. It is time to experiment with outerwear, which continues to be the spokesperson for experiences of recycling beach umbrellas "found" at the end of the summer. PARASULI FW 25 is a nostalgic collection narrated through photos of various objects, a mix of summer and winter elements. There is certainly no lack of interweaving with virgin wool, a reference to knitting. The PARASULI are padded: the umbrellas will have a snug fit and will transform into guilted outerwear covered with scraps from the same process. The initial question is: what lies behind the tailoring of a unique piece? It is time to show what lies behind the creation of a unique and custom-made piece. In this collection, the umbrellas will lend themselves to the design of maxi skirts and bustiers, as well as sporty outfits. Finally, the look will also be completed with vests and bombers. The collection proposed is ready for climate changes, with accessories like detachable hoods, virgin wool balaclavas, knitted twin sets, and maxi padded coats. They are designed not to belong to any gender category. text by Cristina Falsone