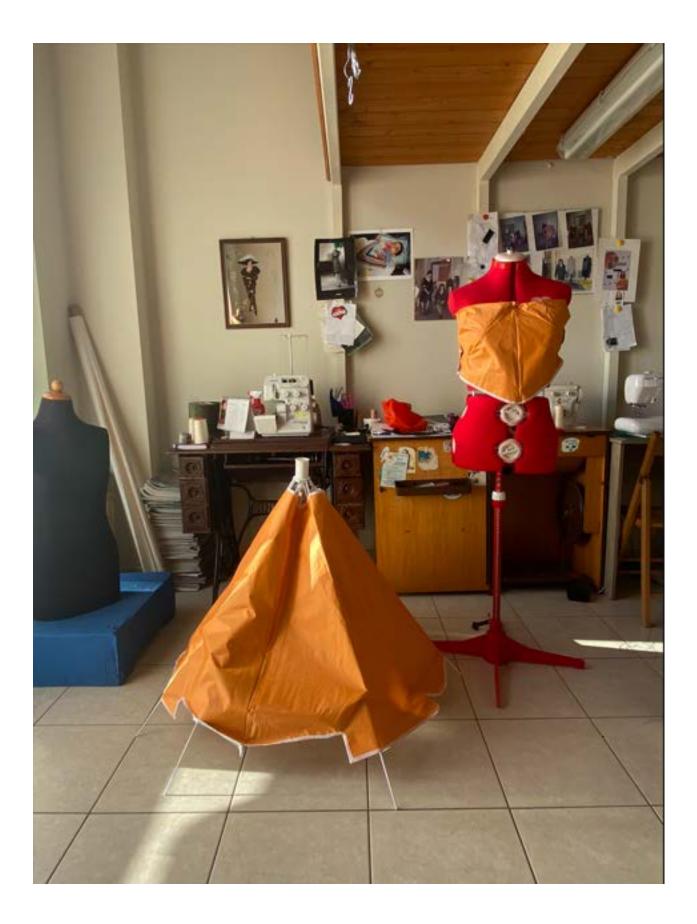

sketctches and fabric tests

## **PARASULI FW 25**

The PARASULI FW 25 collection tells the designer's research project with greater awareness. PARASULI is an upcycling project of outerwear recycled from discarded beach umbrellas that focuses on the reuse of local Sicilian umbrellas, recovered and transformed through tailoring techniques under the name of CANICATTIVA. It is the result of research into archival fabrics recovered from the old family craft business, discarded umbrellas, and even fabrics recovered from furniture stock that still bear their serial numbers. It is time to experiment with outerwear, which continues to be the spokesperson for experiences of recycling beach umbrellas "found" at the end of the summer. PARASULI FW 25 is a nostalgic collection narrated through photos of various objects, a mix of summer and winter elements. There is certainly no lack of interweaving with virgin wool, a reference to knitting. The PARASULI are padded: the umbrellas will have a snug fit and will transform into guilted outerwear covered with scraps from the same process. The initial question is: what lies behind the tailoring of a unique piece? It is time to show what lies behind the creation of a unique and custom-made piece. In this collection, the umbrellas will lend themselves to the design of maxi skirts and bustiers, as well as sporty outfits. Finally, the look will also be completed with vests and bombers. The collection proposed is ready for climate changes, with accessories like detachable hoods, virgin wool balaclavas, knitted twin sets, and maxi padded coats. They are designed not to belong to any gender category. text by Cristina Falsone