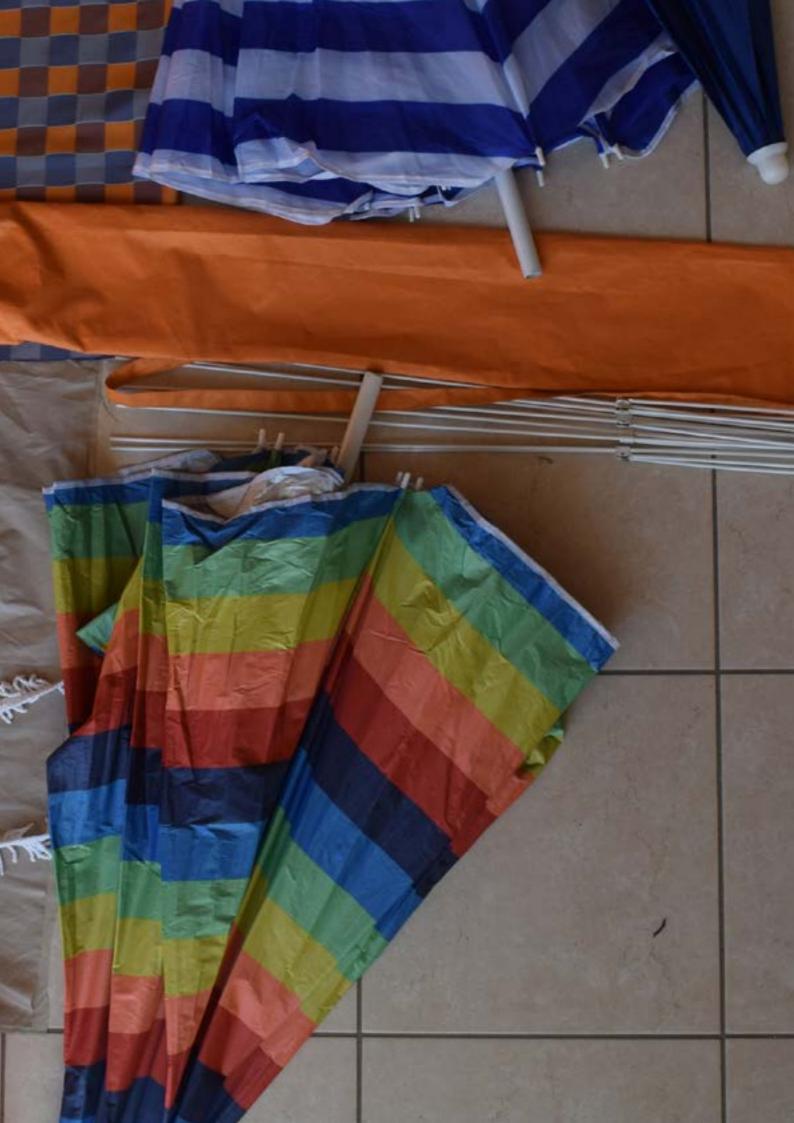

sketctches and fabric tests

## **PARASULI FW 25**

The PARASULI FW 25 collection tells the designer's research project with greater awareness. PARASULI is an upcycling project of outerwear recycled from discarded beach umbrellas that focuses on the reuse of local Sicilian umbrellas, recovered and transformed through tailoring techniques under the name of CANICATTIVA. It is the result of research into archival fabrics recovered from the old family craft business, discarded umbrellas, and even fabrics recovered from furniture stock that still bear their serial numbers. It is time to experiment with outerwear, which continues to be the spokesperson for experiences of recycling beach umbrellas "found" at the end of the summer. PARASULI FW 25 is a nostalgic collection narrated through photos of various objects, a mix of summer and winter elements. There is certainly no lack of interweaving with virgin wool, a reference to knitting. The PARASULI are padded: the umbrellas will have a snug fit and will transform into guilted outerwear covered with scraps from the same process. The initial question is: what lies behind the tailoring of a unique piece? It is time to show what lies behind the creation of a unique and custom-made piece. In this collection, the umbrellas will lend themselves to the design of maxi skirts and bustiers, as well as sporty outfits. Finally, the look will also be completed with vests and bombers. The collection proposed is ready for climate changes, with accessories like detachable hoods, virgin wool balaclavas, knitted twin sets, and maxi padded coats. They are designed not to belong to any gender category. text by Cristina Falsone