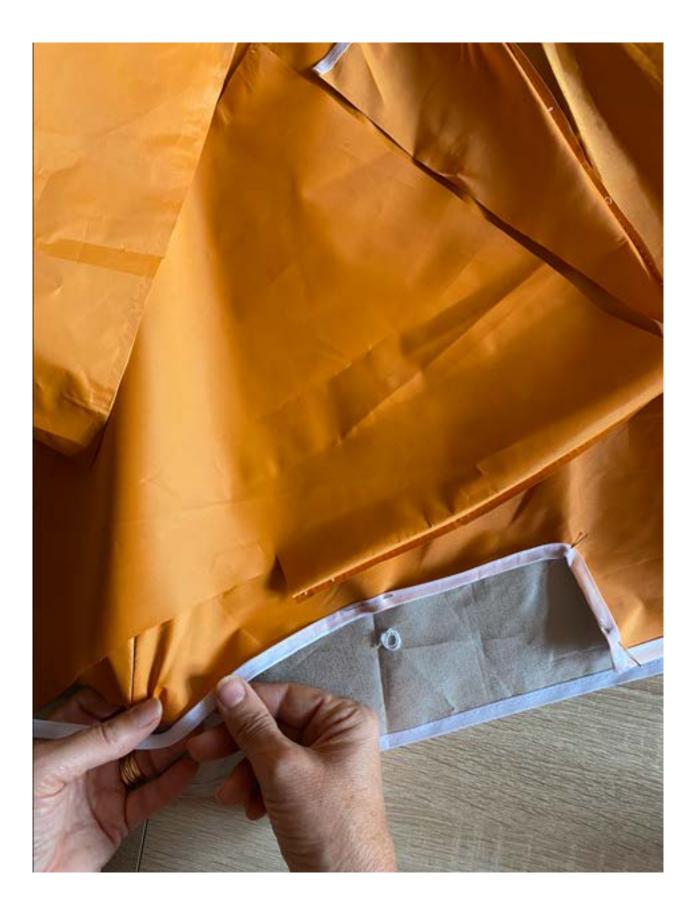

## **PARASULI FW 25**

The PARASULI FW 25 collection tells the designer's research project with greater awareness. PARASULI is an upcycling project of outerwear recycled from discarded beach umbrellas that focuses on the reuse of local Sicilian umbrellas, recovered and transformed through tailoring techniques under the name of CANICATTIVA. It is the result of research into archival fabrics recovered from the old family craft business, discarded umbrellas, and even fabrics recovered from furniture stock that still bear their serial numbers. It is time to experiment with outerwear, which continues to be the spokesperson for experiences of recycling beach umbrellas "found" at the end of the summer. PARASULI FW 25 is a nostalgic collection narrated through photos of various objects, a mix of summer and winter elements. There is certainly no lack of interweaving with virgin wool, a reference to knitting. The PARASULI are padded: the umbrellas will have a snug fit and will transform into guilted outerwear covered with scraps from the same process. The initial question is: what lies behind the tailoring of a unique piece? It is time to show what lies behind the creation of a unique and custom-made piece. In this collection, the umbrellas will lend themselves to the design of maxi skirts and bustiers, as well as sporty outfits. Finally, the look will also be completed with vests and bombers. The collection proposed is ready for climate changes, with accessories like detachable hoods, virgin wool balaclavas, knitted twin sets, and maxi padded coats. They are designed not to belong to any gender category. text by Cristina Falsone