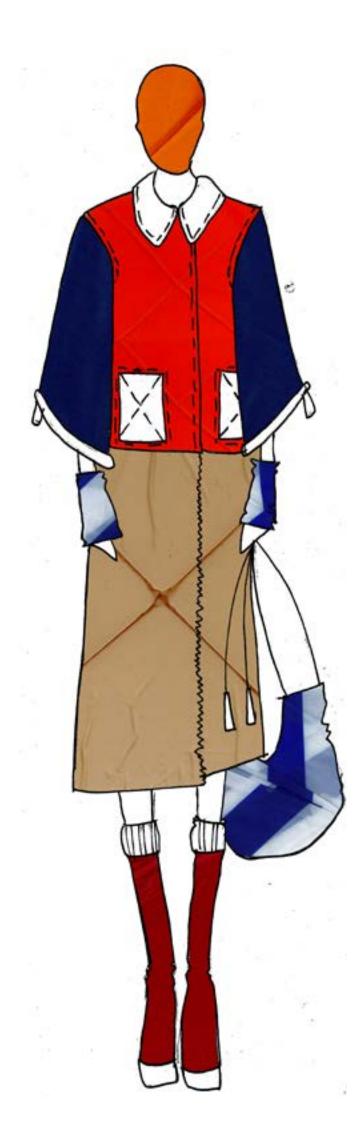

## **PARASULI FW 25**

The PARASULI FW 25 collection tells the designer's research project with greater awareness. PARASULI is an upcycling project of outerwear recycled from discarded beach umbrellas that focuses on the reuse of local Sicilian umbrellas, recovered and transformed through tailoring techniques under the name of CANICATTIVA. It is the result of research into archival fabrics recovered from the old family craft business, discarded umbrellas, and even fabrics recovered from furniture stock that still bear their serial numbers. It is time to experiment with outerwear, which continues to be the spokesperson for experiences of recycling beach umbrellas "found" at the end of the summer. PARASULI FW 25 is a nostalgic collection narrated through photos of various objects, a mix of summer and winter elements. There is certainly no lack of interweaving with virgin wool, a reference to knitting. The PARASULI are padded: the umbrellas will have a snug fit and will transform into guilted outerwear covered with scraps from the same process. The initial question is: what lies behind the tailoring of a unique piece? It is time to show what lies behind the creation of a unique and custom-made piece. In this collection, the umbrellas will lend themselves to the design of maxi skirts and bustiers, as well as sporty outfits. Finally, the look will also be completed with vests and bombers. The collection proposed is ready for climate changes, with accessories like detachable hoods, virgin wool balaclavas, knitted twin sets, and maxi padded coats. They are designed not to belong to any gender category. text by Cristina Falsone