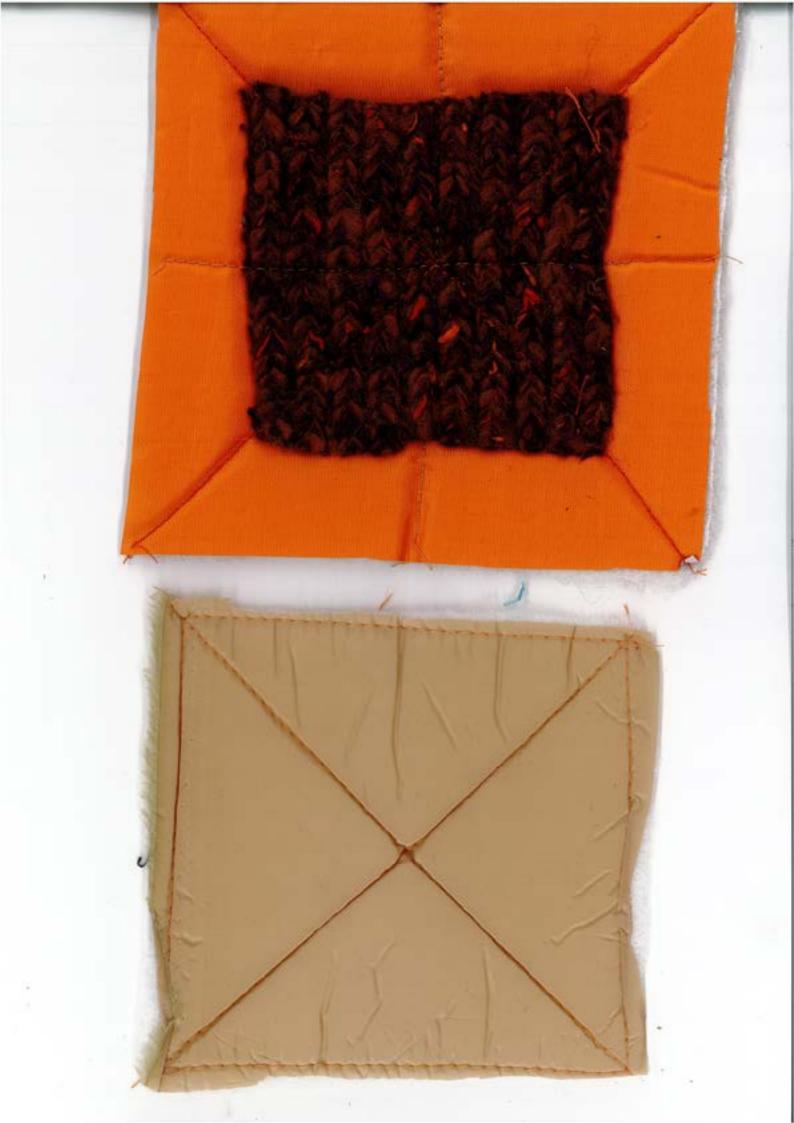

sketctches and fabric tests

## **PARASULI FW 25**

The PARASULI FW 25 collection tells the designer's research project with greater awareness. PARASULI is an upcycling project of outerwear recycled from discarded beach umbrellas that focuses on the reuse of local Sicilian umbrellas, recovered and transformed through tailoring techniques under the name of CANICATTIVA. It is the result of research into archival fabrics recovered from the old family craft business, discarded umbrellas, and even fabrics recovered from furniture stock that still bear their serial numbers. It is time to experiment with outerwear, which continues to be the spokesperson for experiences of recycling beach umbrellas "found" at the end of the summer. PARASULI FW 25 is a nostalgic collection narrated through photos of various objects, a mix of summer and winter elements. There is certainly no lack of interweaving with virgin wool, a reference to knitting. The PARASULI are padded: the umbrellas will have a snug fit and will transform into guilted outerwear covered with scraps from the same process. The initial question is: what lies behind the tailoring of a unique piece? It is time to show what lies behind the creation of a unique and custom-made piece. In this collection, the umbrellas will lend themselves to the design of maxi skirts and bustiers, as well as sporty outfits. Finally, the look will also be completed with vests and bombers. The collection proposed is ready for climate changes, with accessories like detachable hoods, virgin wool balaclavas, knitted twin sets, and maxi padded coats. They are designed not to belong to any gender category. text by Cristina Falsone