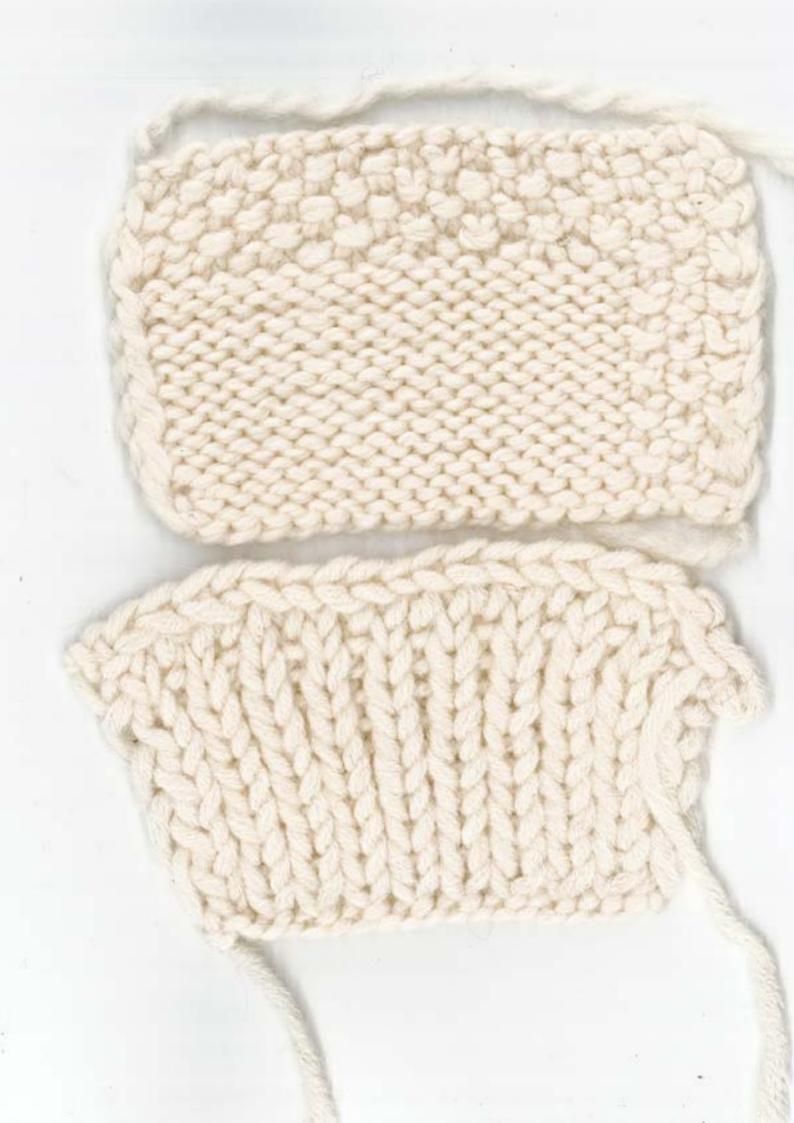

sketctches and fabric tests

## **PARASULI FW 25**

The PARASULI FW 25 collection tells the designer's research project with greater awareness. PARASULI is an upcycling project of outerwear recycled from discarded beach umbrellas that focuses on the reuse of local Sicilian umbrellas, recovered and transformed through tailoring techniques under the name of CANICATTIVA. It is the result of research into archival fabrics recovered from the old family craft business, discarded umbrellas, and even fabrics recovered from furniture stock that still bear their serial numbers. It is time to experiment with outerwear, which continues to be the spokesperson for experiences of recycling beach umbrellas "found" at the end of the summer. PARASULI FW 25 is a nostalgic collection narrated through photos of various objects, a mix of summer and winter elements. There is certainly no lack of interweaving with virgin wool, a reference to knitting. The PARASULI are padded: the umbrellas will have a snug fit and will transform into guilted outerwear covered with scraps from the same process. The initial question is: what lies behind the tailoring of a unique piece? It is time to show what lies behind the creation of a unique and custom-made piece. In this collection, the umbrellas will lend themselves to the design of maxi skirts and bustiers, as well as sporty outfits. Finally, the look will also be completed with vests and bombers. The collection proposed is ready for climate changes, with accessories like detachable hoods, virgin wool balaclavas, knitted twin sets, and maxi padded coats. They are designed not to belong to any gender category. text by Cristina Falsone