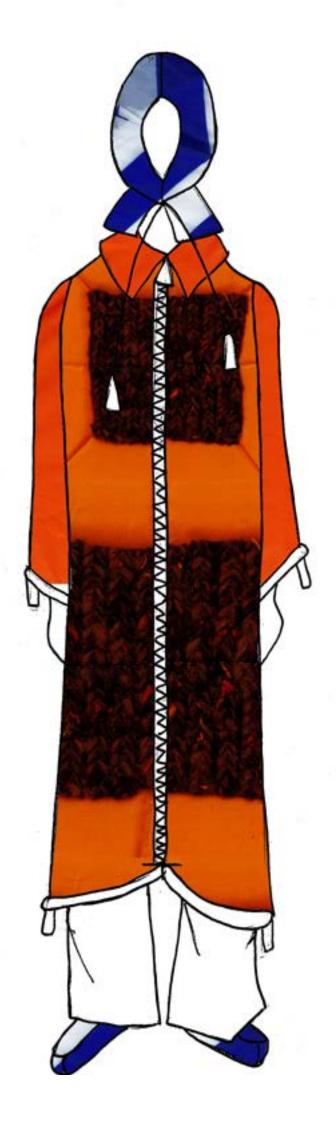

sketctches and fabric tests

## **PARASULI FW 25**

The PARASULI FW 25 collection tells the designer's research project with greater awareness. PARASULI is an upcycling project of outerwear recycled from discarded beach umbrellas that focuses on the reuse of local Sicilian umbrellas, recovered and transformed through tailoring techniques under the name of CANICATTIVA. It is the result of research into archival fabrics recovered from the old family craft business, discarded umbrellas, and even fabrics recovered from furniture stock that still bear their serial numbers. It is time to experiment with outerwear, which continues to be the spokesperson for experiences of recycling beach umbrellas "found" at the end of the summer. PARASULI FW 25 is a nostalgic collection narrated through photos of various objects, a mix of summer and winter elements. There is certainly no lack of interweaving with virgin wool, a reference to knitting. The PARASULI are padded: the umbrellas will have a snug fit and will transform into guilted outerwear covered with scraps from the same process. The initial question is: what lies behind the tailoring of a unique piece? It is time to show what lies behind the creation of a unique and custom-made piece. In this collection, the umbrellas will lend themselves to the design of maxi skirts and bustiers, as well as sporty outfits. Finally, the look will also be completed with vests and bombers. The collection proposed is ready for climate changes, with accessories like detachable hoods, virgin wool balaclavas, knitted twin sets, and maxi padded coats. They are designed not to belong to any gender category. text by Cristina Falsone