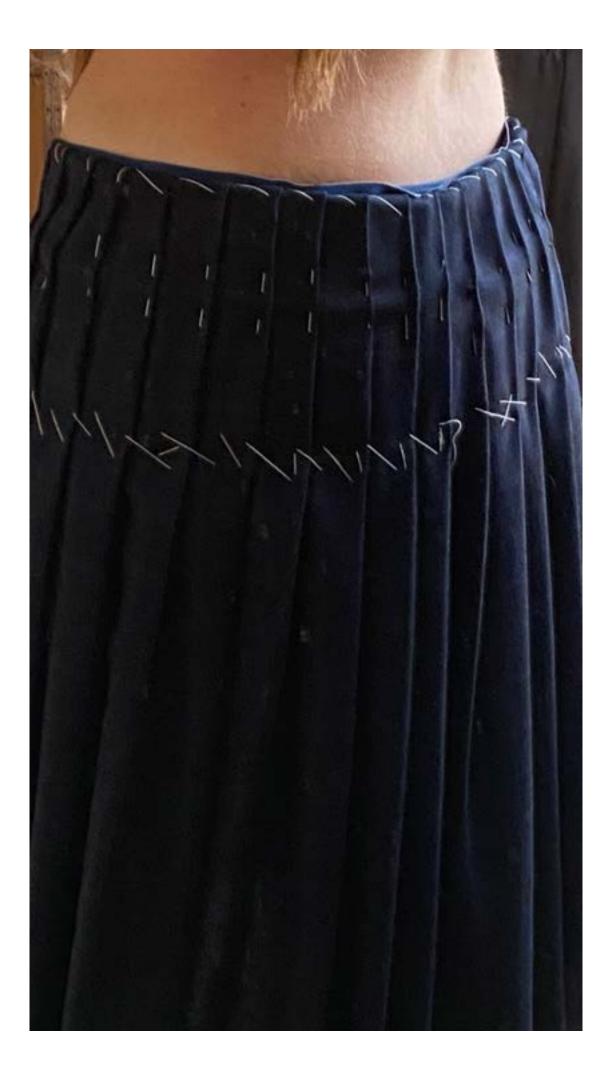

sketctches and fabric tests

## **PARASULI FW 25**

The PARASULI FW 25 collection tells the designer's research project with greater awareness. PARASULI is an upcycling project of outerwear recycled from discarded beach umbrellas that focuses on the reuse of local Sicilian umbrellas, recovered and transformed through tailoring techniques under the name of CANICATTIVA. It is the result of research into archival fabrics recovered from the old family craft business, discarded umbrellas, and even fabrics recovered from furniture stock that still bear their serial numbers. It is time to experiment with outerwear, which continues to be the spokesperson for experiences of recycling beach umbrellas "found" at the end of the summer. PARASULI FW 25 is a nostalgic collection narrated through photos of various objects, a mix of summer and winter elements. There is certainly no lack of interweaving with virgin wool, a reference to knitting. The PARASULI are padded: the umbrellas will have a snug fit and will transform into guilted outerwear covered with scraps from the same process. The initial question is: what lies behind the tailoring of a unique piece? It is time to show what lies behind the creation of a unique and custom-made piece. In this collection, the umbrellas will lend themselves to the design of maxi skirts and bustiers, as well as sporty outfits. Finally, the look will also be completed with vests and bombers. The collection proposed is ready for climate changes, with accessories like detachable hoods, virgin wool balaclavas, knitted twin sets, and maxi padded coats. They are designed not to belong to any gender category. text by Cristina Falsone