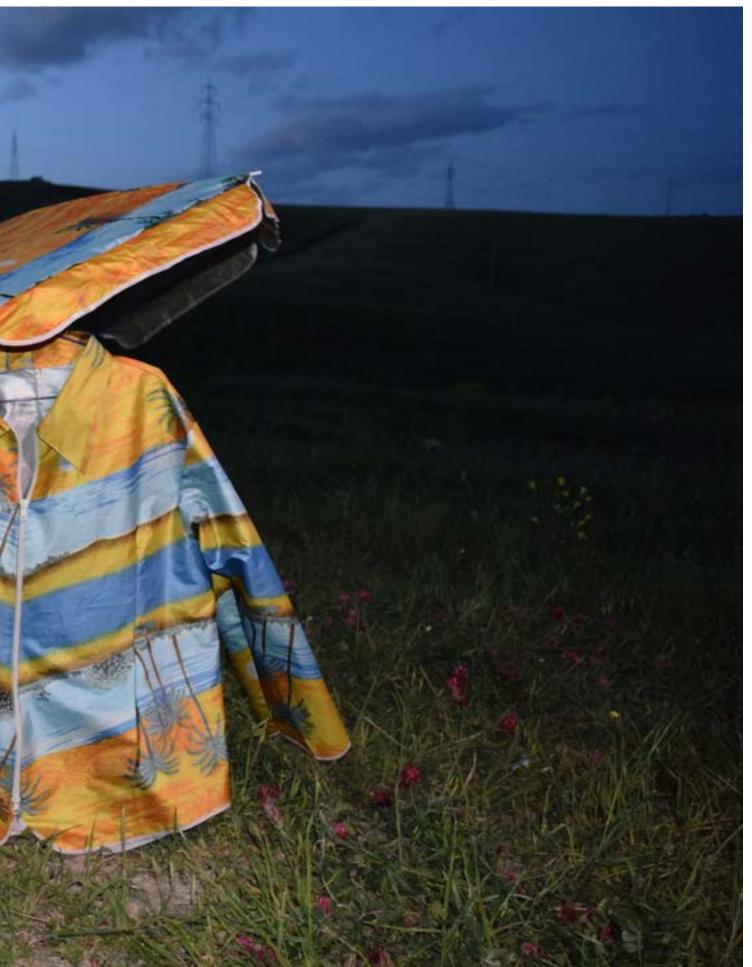

## **PARASULI FW 25**

The PARASULI FW 25 collection tells the designer's research project with greater awareness. PARASULI is an upcycling project of outerwear recycled from discarded beach umbrellas that focuses on the reuse of local Sicilian umbrellas, recovered and transformed through tailoring techniques under the name of CANICATTIVA. It is the result of research into archival fabrics recovered from the old family craft business, discarded umbrellas, and even fabrics recovered from furniture stock that still bear their serial numbers. It is time to experiment with outerwear, which continues to be the spokesperson for experiences of recycling beach umbrellas "found" at the end of the summer. PARASULI FW 25 is a nostalgic collection narrated through photos of various objects, a mix of summer and winter elements. There is certainly no lack of interweaving with virgin wool, a reference to knitting. The PARASULI are padded: the umbrellas will have a snug fit and will transform into guilted outerwear covered with scraps from the same process. The initial question is: what lies behind the tailoring of a unique piece? It is time to show what lies behind the creation of a unique and custom-made piece. In this collection, the umbrellas will lend themselves to the design of maxi skirts and bustiers, as well as sporty outfits. Finally, the look will also be completed with vests and bombers. The collection proposed is ready for climate changes, with accessories like detachable hoods, virgin wool balaclavas, knitted twin sets, and maxi padded coats. They are designed not to belong to any gender category. text by Cristina Falsone