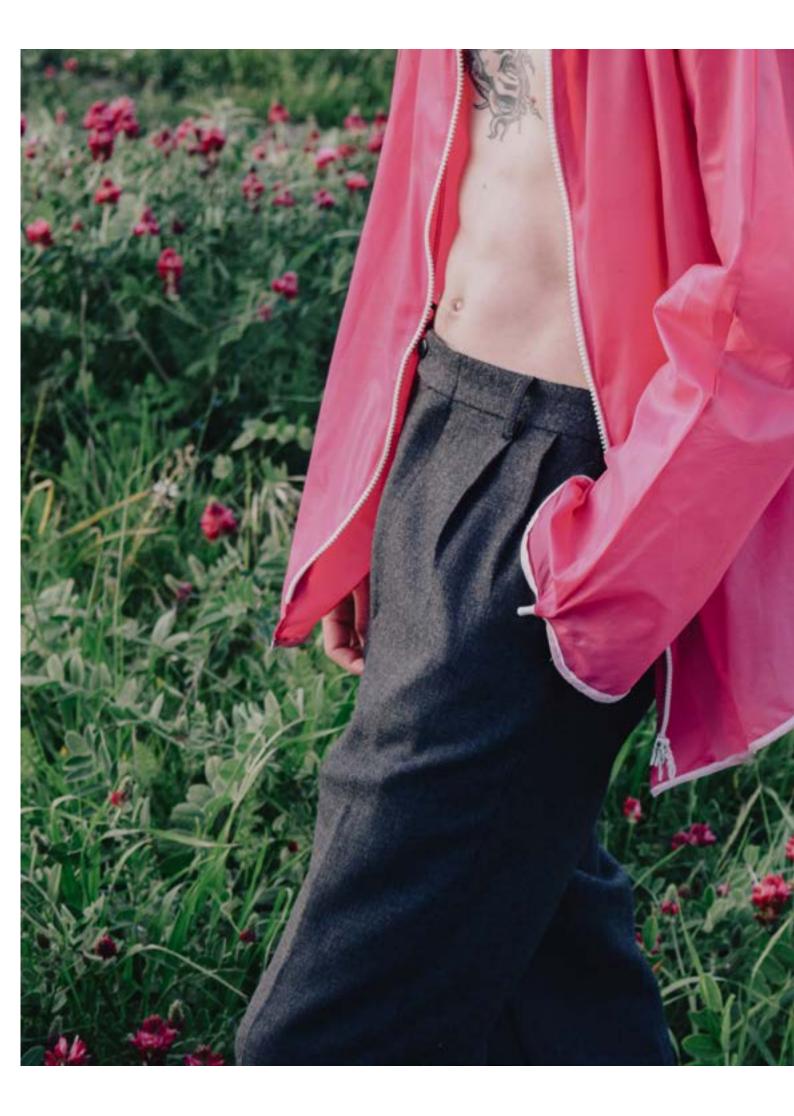

## **PARASULI FW 25**

The PARASULI FW 25 collection tells the designer's research project with greater awareness. PARASULI is an upcycling project of outerwear recycled from discarded beach umbrellas that focuses on the reuse of local Sicilian umbrellas, recovered and transformed through tailoring techniques under the name of CANICATTIVA. It is the result of research into archival fabrics recovered from the old family craft business, discarded umbrellas, and even fabrics recovered from furniture stock that still bear their serial numbers. It is time to experiment with outerwear, which continues to be the spokesperson for experiences of recycling beach umbrellas "found" at the end of the summer. PARASULI FW 25 is a nostalgic collection narrated through photos of various objects, a mix of summer and winter elements. There is certainly no lack of interweaving with virgin wool, a reference to knitting. The PARASULI are padded: the umbrellas will have a snug fit and will transform into guilted outerwear covered with scraps from the same process. The initial question is: what lies behind the tailoring of a unique piece? It is time to show what lies behind the creation of a unique and custom-made piece. In this collection, the umbrellas will lend themselves to the design of maxi skirts and bustiers, as well as sporty outfits. Finally, the look will also be completed with vests and bombers. The collection proposed is ready for climate changes, with accessories like detachable hoods, virgin wool balaclavas, knitted twin sets, and maxi padded coats. They are designed not to belong to any gender category. text by Cristina Falsone